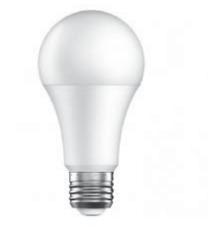

## E27 Smart RGB+TW - Casambi Controlled E27 LED Bulb

#### Description

E27 Smart RGB+TW is a Wireless Casambi Controller E27 Tuneable White LED with RGB Bulb. The new LED lamp brings innovative functions into any conventional light with the most common standard E27 screw socket, E27 Smart RGB+TW delivering high colour rendering index of 90 Ra. E27 Smart RGB+TW is completely retrofit. Just screw in the bulb and use it, easy installation and no electrical adjustments.