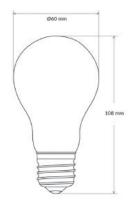

Input Voltage 100-240V 50/60Hz

Cap Type E27

Average Life Time 25000 hours

Control Wireless by Casambi App

IP 50
Diameter 60mm
Heigh 107mm

(€

NOTES:

We reserve the right to change specifications without prior notification.