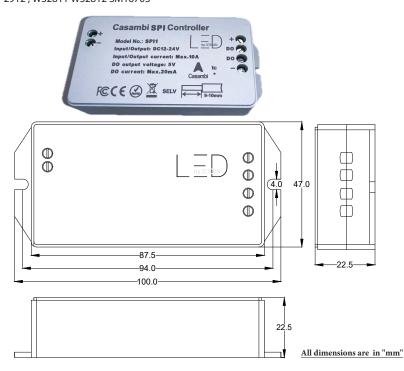

Case size 100 x 47 x 23 mm

Weight 51a

Weight 51g
Protection IP20

Operating temp -20 to 50°C
Installation Remote

Total Supported Modes 255 Modes

Control options Available profiles
CHIP range RGB,RGBW

Channel order Any