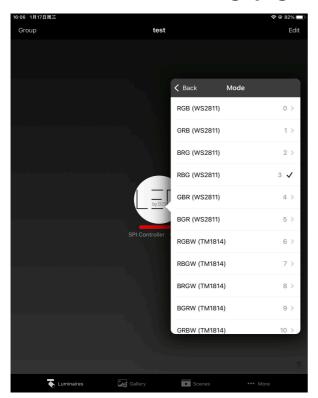

# **Screenshots of the UI/Settings page:**

NOTE: For **RGB** there are additional supported modes: **WS2812, TM1804, UCS1903, SM16703** 

**Total 255 Modes are supported** 

NOTES: \*\*Low Voltage Directive (2014/35/EU): The products applicative voltage is under 75VDC of LVD minimum adopted voltage. For more information and user manual please contact: sales@ledbydesign.asia