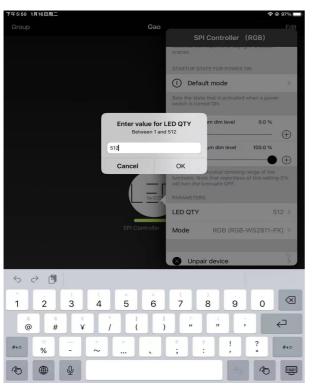

# **Screenshots of the UI/Settings page:**

NOTE: For **RGB** there are additional supported modes: **WS2812, TM1804, UCS1903, SM16703** 

**Total 255 Modes are supported** 

NOTES: \*\*Low Voltage Directive (2014/35/EU): The products applicative voltage is under 75VDC of LVD minimum adopted voltage. For more information and user manual please contact: sales@ledbydesign.asia