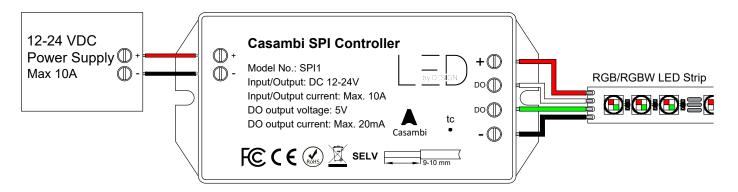

#### **Description**

Casambi to SPI controller by LED BY DESIGN is a user friendly and easy to use device. This controller can work with SPI Pixel control protocols and supports most of the common IC's used in the industry. This device can control up to 512 pixels (IC's) RGB and RGBW.

The Casambi app provides simple and easy control of the LED strips, animation, scene timers, and more.

Users can select a preset program from 255 options, set the chase speed and dim levels, The app also enables the use of the SPI-controlled LED source to work in static mode.

#### **Technical Information**

Input Voltage 12-24V DC

Max. input current 10A

Output current Max. 20mA

Output Voltage 5V

Max Output Power 120W @12VDC / 240W @24VDC

Wire type 14-22AWG

Device Control PWM by Casambi App

Case size 100 x 47 x 23 mm

Weight 51a

Weight 51g
Protection IP20

Operating temp -20 to 50°C
Installation Remote

Total Supported Modes 255 Modes

Control options Available profiles
CHIP range RGB,RGBW

Channel order Any