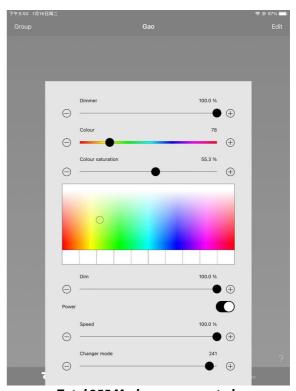

# **Screenshots of the UI/Settings page:**

NOTE: For **RGB** there are additional supported modes: **WS2812, TM1804, UCS1903, SM16703** 

**Total 255 Modes are supported** 

NOTES: \*\*Low Voltage Directive (2014/35/EU): The products applicative voltage is under 75VDC of LVD minimum adopted voltage. For more information and user manual please contact: sales@ledbydesign.asia