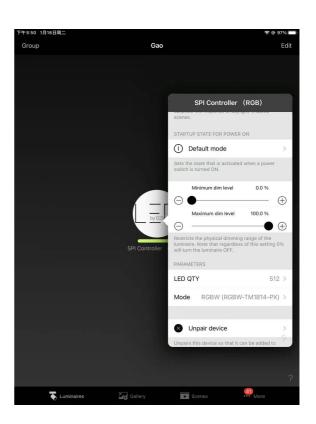

# **Screenshots of the UI/Settings page:**

NOTE: For **RGB** there are additional supported modes: **WS2812, TM1804, UCS1903, SM16703** 

**Total 255 Modes are supported** 

NOTES: \*\*Low Voltage Directive (2014/35/EU): The products applicative voltage is under 75VDC of LVD minimum adopted voltage. For more information and user manual please contact: sales@ledbydesign.asia