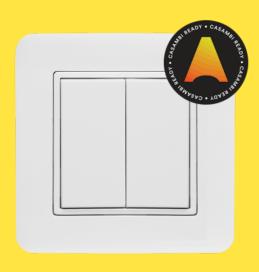

## **MPRESS - SIGNAL WHITE**

| Designation                              | Mpress Signal White                                                               |
|------------------------------------------|-----------------------------------------------------------------------------------|
| E-number                                 | E17 108 53                                                                        |
| Power supply                             | Generates energy by pressing on the switch via an electrodynamic power generator. |
| Antenna                                  | Integrated PCB-antenna                                                            |
| Frequency/range                          | 2,4GHz<br>Up to 15 m indoor under ideal conditions                                |
| Data speed                               | 125kbps                                                                           |
| Channels                                 | 2 with 4 active modes (up/down/pressed/released)                                  |
| Lenght of movement for energy generation | 1,8mm                                                                             |
| Required power for energy generation     | 9N at room temperature                                                            |
| Number of cycles at 25°C (service life)  | 100 000, tested according to EN 60669/<br>VDE 0632                                |
| Operating temperature                    | -25°C to +65°C                                                                    |
| Size                                     | 84 x 84 x 14mm                                                                    |
| Weight (complete product)                | 57g                                                                               |